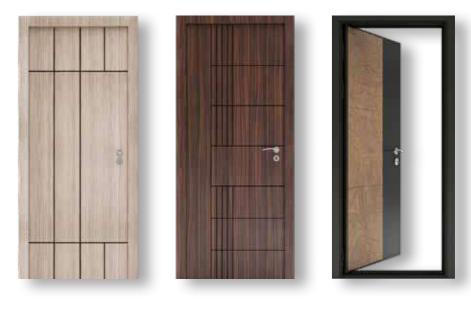

### AARAMBH

### LAMINATED DOORS & FRAMES

### **AARAMBH**LAMINATED DOORS & FRAMES

The word suggests 'the very first', primary or 'first to begin' attribute. The raw door is just a plank of timber, whereas the laminate is the very first thing the door experiences before installing in the space.

- Wood Species: Pinewood, Hardwood, Eco-friendly Board, Honeycomb & LVL Board
- Size & Thickness: Thickness upto: 65mm Width upto: 1350mm Height upto: 3000mm
- **Resin:** D3 White adhesive, MUF resin, Waterproof Phenolic resin
- Calibration Process: Thickness uniformity, calibration under high pressure & high tolerance
- **Finishes:** Vast spectrum of colours, designs, textures & custom laminate options