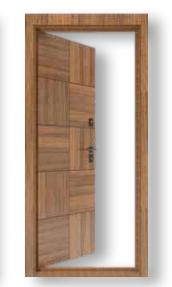

### SAMAR

### POST-FORM DOORS & FRAMES

#### SAMAR

#### **POST-FORM DOORS & FRAMES**

As post-form doors are completely formed after lamination, the Samar series precisely denotes the bond between plywood and lamination.

- Wood Species: Pinewood, Hardwood, Eco-friendly Board, Honeycomb & LVL Board.
- Size & Thickness: Thickness upto: 65mm Width upto: 1350mm Height upto: 3000mm
- Resin: D3 White adhesive, MUF resin, Waterproof Phenolic resin
- Calibration Process: Thickness uniformity, calibration under high pressure & high tolerance
- Uniqueness: As the edges of post-form doors' are blunt, they are children-friendly. This door option is ready to fit and does not require any additional installation & fitment work at the site. This door is a unique formation of plywood and lamination process and enhances the decorative properties of edges