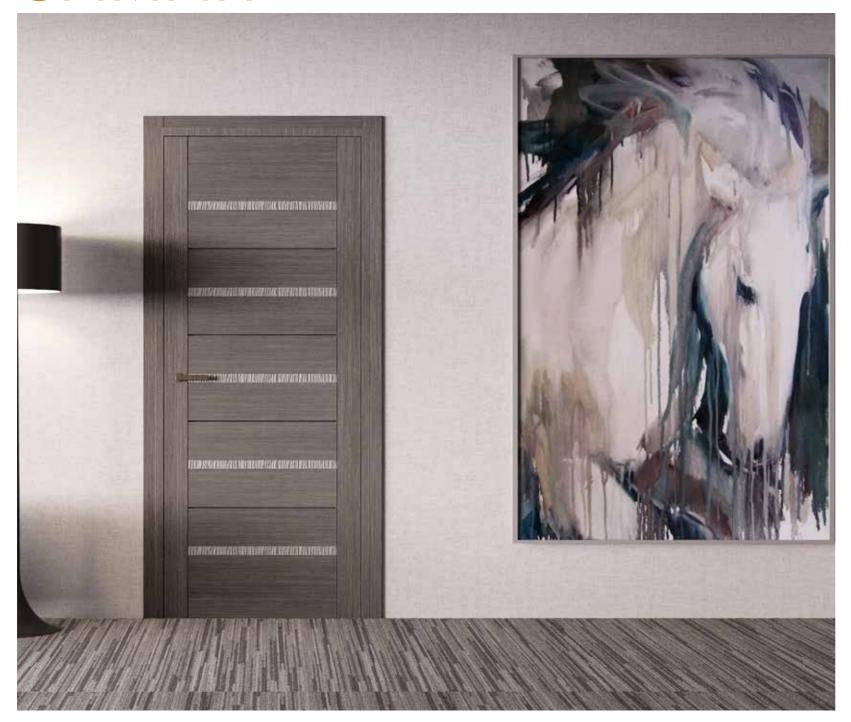

### VIHAAN

### VENEER DOORS & FRAMES

#### **VIHAAN**

#### **VENEER DOORS & FRAMES**

The name suggests the dawn, the ray of light which ignites the creative spark in door veneer styles, colours & designs.

- Wood Species: Pinewood, Hardwood, Eco-friendly Board, Honeycomb & LVL Board.
- Size & Thickness: Thickness upto: 65mm Width upto: 1350mm Height upto: 3000mm
- **Resin:** D3 White adhesive, MUF resin, Waterproof Phenolic resin
- Calibration Process: Thickness uniformity, calibration under high pressure & high tolerance
- **Finishes:** Vast spectrum of colours, designs, textures & custom veneer options