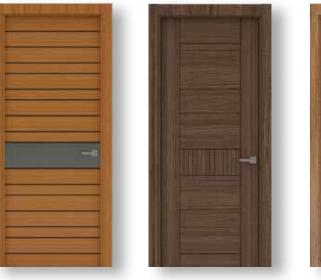

### VIVIDHA PAINTED DOORS & FRAMES

#### VIVIDHA

#### **PAINTED DOORS & FRAMES**

Doors transcend barriers, narrating tales of style with material, pattern, and color choices. They symbolize individuality, welcoming residents and reflecting their unique tastes and personalities.

- Wood Species: Pinewood, Hardwood, Eco-friendly Board, Honeycomb & LVL Board.
- Size & Thickness: Thickness upto: 65mm Width upto: 1350mm Height upto: 3000mm
- **Resin:** D3 White adhesive, MUF resin, Waterproof Phenolic resin
- Calibration Process: Thickness uniformity, calibration under high pressure & high tolerance
- Uniqueness: From intricate designs to vibrant colors, each door can be designed narrating a story of the residents within. the brightly painted entrance, doors hold the power to convey a sense of welcome and individuality.